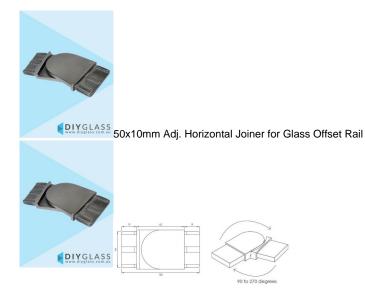

## 50x10mm Adjustable Horizontal Joiner for Glass Balustrade Offset Rail

- Joins 2 lengths of 50x10mm Tube at a change of horizontal direction.
- From Straight rail, achieve up to 90 degrees left or right.
- 316 grade Stainless Steel
- Fit by Welding or epoxy glue
- Available in Mirror or satin finish

## Description

- Joins 2 lengths of 50x10mm Tube at a change of horizontal direction.
- From Straight rail, achieve up to 90 degrees left or right.
- 316 grade Stainless Steel
- Fit by Welding or epoxy glue
- Available in Mirror or satin finish