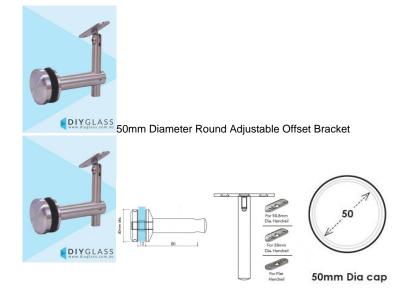

## 50mm Diameter Round Offset Bracket - Adjustable Height - Fixed Saddle

- 50mm Diameter Round Cap
- · Suits Round and Flat Rails
- Adjustable Height
- Fixed Saddle
- Includes 3 Saddles 38mm, 50mm and Flat. You can simply change the saddle to use with different profile handrails.
- Requires a 20mm Diameter Hole in the Glass

## Description

- 50mm Diameter Round Cap
- Suits Round and Flat Rails
- Adjustable Height
- Fixed Saddle
- Includes 3 Saddles 38mm, 50mm and Flat. You can simply change the saddle to use with different profile handrails.
- Requires a 20mm Diameter Hole in the Glass