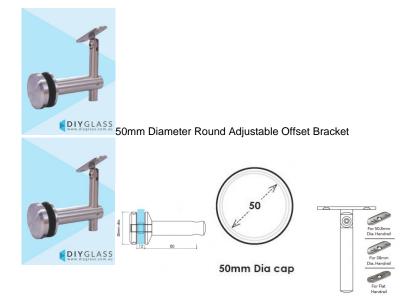

## 50mm Diameter Round Offset Bracket - Adjustable Height - Adjustable Saddle

- 50mm Diameter Round Cap
- Suits round and flat rails
- Adjustable Height
- Adjustable Saddle
- Includes 3 Saddles 38mm, 50mm and Flat. You can simply change the saddle to use with different profile handrails.
- Requires a 20mm Diameter Hole in the Glass

Rating: Not Rated Yet **Price** \$ 40.00

\$ 40.00

Ask a question about this product

Description

- 50mm Diameter Round Cap
- Suits round and flat rails
- Adjustable Height
- Adjustable Saddle
- Includes 3 Saddles 38mm, 50mm and Flat. You can simply change the saddle to use with different profile handrails.
- · Requires a 20mm Diameter Hole in the Glass