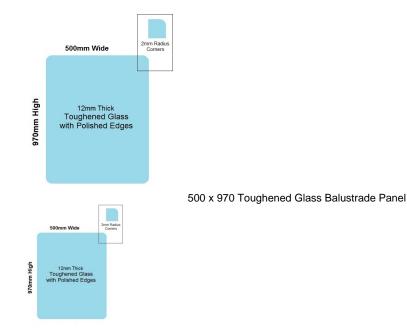

## 500x970x12mm Toughened Glass Balustrade Panels with Polished edges

Toughened Glass Panel for Glass Balustrade

Glass is certified to Australian Standards

- Width: 500mm
- Height: 970mm
- Thickness: 12mm
- Weight: 15kg
- Treatment: Toughened and Heat Soaked
- Edges: Polished all 4 sides

Glass is certified to Australian Standards

- Width: 500mm
- Height: 970mm
- Thickness: 12mm
- Weight: 15kg
- Treatment: Toughened and Heat Soaked
- Edges: Polished all 4 sides

Suitable for installation with: