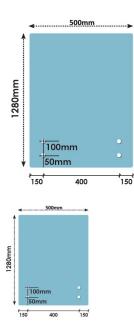

## 500x1280 x 15mm Glass With 4 x Bottom Holes for Standoffs

- Width: 500mm
- Height: 1280mm
- Thickness: 15mm
- 4 x 22mm holes for Standoffs

Suitable for installation with:

- Glass Standoffs
- Top Mount Rail

Glass is certified to Australian Standards Toughened and Heat Soaked Glass with Polished Edges

Rating: Not Rated Yet **Price** \$ 93.00

\$ 93.00

Ask a question about this product

Description

- Width: 500mm
- Height: 1280mm
- Thickness: 15mm
- 4 x 22mm holes for Standoffs

Suitable for installation with:

- Glass Standoffs
- Top Mount Rail

Glass is certified to Australian Standards Toughened and Heat Soaked Glass with Polished Edges