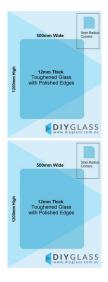

# 500x1200x12mm Toughened Glass Pool Fence / Balustrade Panels with Polished Edges

Glass is certified to Australian Standards

Width: 500mmHeight: 1200mmThickness: 12mm

Suitable for installation with:

- Friction Spigots
- Posts
- Deck Mount Channel
- Side Fix glass clamps

### Glass is certified to Australian Standards

Width: 500mmHeight: 1200mmThickness: 12mm