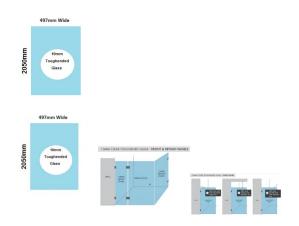

## 497(w)x2050(h)x10mm Glass Shower Screen Return/Fixed Panel

This panel can be used as a return panel when installing a corner shower or a fixed panel when installing a single panel screen.

- Width: 497mm
- Height: 2050mm
- Thickness: 10mm
- Weight: 25kg
- Allow a 3mm Gap between the wall and glass and a 3mm Gap between this panel and the door.

## Description

This panel can be used as a return panel when installing a corner shower or a fixed panel when installing a single panel screen.

- Width: 497mm
- Height: 2050mm
- Thickness: 10mm
- Weight: 25kg
- Allow a 3mm Gap between the wall and glass and a 3mm Gap between this panel and the door.