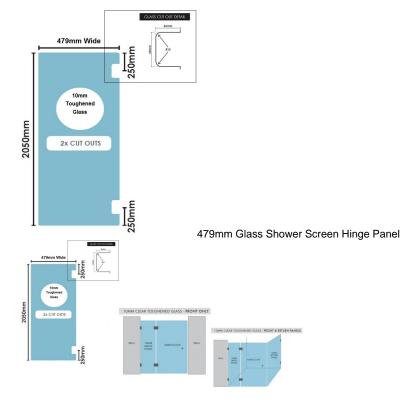

## 479(w)x2050(h)x10mm Glass Shower Screen Hinge Panel

- Width: 479mm
- Height: 2050mm
- Thickness: 10mm
- Weight: 24kg
- Allow a 3mm Gap between the wall and glass and a 5mm Gap between this panel and the door.

## Description

- Width: 479mm
- Height: 2050mm
- Thickness: 10mm
- Weight: 24kgAllow a 3mm Gap between the wall and glass and a 5mm Gap between this panel and the door.

When installed using Wall Brackets: