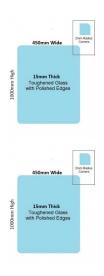

## Toughened Glass Panel for Glass Balustrade

Glass is certified to Australian Standards

- Width: 450mm
- Height: 1000mm
- Thickness: 15mm
- Weight: 17kg
- Treatment: Toughened and Heat Soaked
- Edges: Polished all 4 sides

- Width: 450mm
- Height: 1000mm

- Thickness: 15mm
  Weight: 17kg
  Treatment: Toughened and Heat Soaked
  Edges: Polished all 4 sides

Suitable for installation with:

• 2 x Friction Spigots