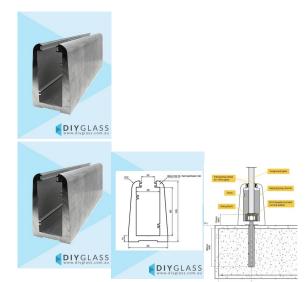

## Grout in Rapid Channel

- Length: 4200mm
- Material: Aluminium (Mill Finish 6106 T6)
- Installation: Surface mount grout-in system
- Finish: Mill finish aluminium—ready for powder coating in any colour
- Glass Compatibility: Suitable for glass up to 19mm thick
- Compliance: Meets pool fencing and balustrade standards
- Custom Fit: Drill fixing holes as needed through the base of the channel
- Easy Mitring: Quick to cut and mitre for internal or external corners
- Clean Finish: Glazing wedge rubber conceals grout for a neat, professional look
- Accessories: End caps and infills available for a complete installation solution

## Grout in Rapid Channel

• Length: 4200mm

• Material: Aluminium (Mill Finish 6106 T6)

- Installation: Surface mount grout-in system
- Finish: Mill finish aluminium—ready for powder coating in any colour
- Glass Compatibility: Suitable for glass up to 19mm thick
- Compliance: Meets pool fencing and balustrade standards
- Custom Fit: Drill fixing holes as needed through the base of the channel
- Easy Mitring: Quick to cut and mitre for internal or external corners
- Clean Finish: Glazing wedge rubber conceals grout for a neat, professional look
- Accessories: End caps and infills available for a complete installation solution