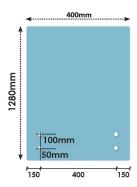

## 400x1280 x 15mm Glass With 4 x Bottom Holes for Standoffs

Width: 400mmHeight: 1280mmThickness: 15mm

• 4 x 22mm holes for Standoffs

Suitable for installation with:

Glass StandoffsTop Mount Rail

Glass is certified to Australian Standards Toughened and Heat Soaked Glass with Polished Edges

## Description

Width: 400mmHeight: 1280mmThickness: 15mm

• 4 x 22mm holes for Standoffs

Suitable for installation with:

- Glass Standoffs
- Top Mount Rail

Glass is certified to Australian Standards Toughened and Heat Soaked Glass with Polished Edges