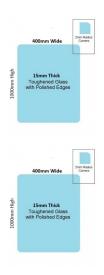

## Toughened Glass Panel for Glass Balustrade

Glass is certified to Australian Standards

- Width: 400mm
- Height: 1000mm
- Thickness: 15mm
- Weight: 15kg
- Treatment: Toughened and Heat Soaked
- Edges: Polished all 4 sides

- Width: 400mm
- Height: 1000mm

- Thickness: 15mm
  Weight: 15kg
  Treatment: Toughened and Heat Soaked
  Edges: Polished all 4 sides

Suitable for installation with:

• 2 x Friction Spigots