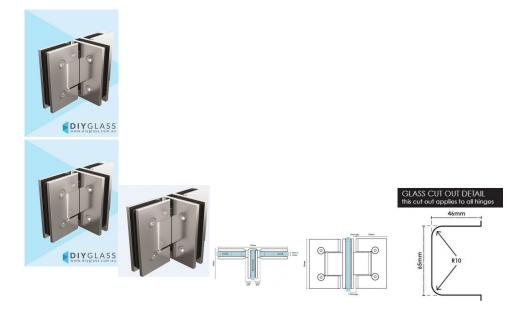

## 3 Way Glass to Glass Chrome Shower Screen Door Hinge

## 2 required per door

- 3 Way Glass to Glass Hinge allows for 2 x Doors from 1 x Hinge Panel
- Chrome Plated Finish
- Square Finish Edges
- Suitable for 8mm & 10mm Glass
- "D" Style Glass Cutouts
- Self Closing from approximately 25 Degrees
- Dual Action opens inwards and outwards (90 Degrees inwards and Outwards)
- Will hold door at 90 degrees inwards, 90 Degree Outwards and 180 Degrees closed.
- Made from solid brass
- Allen Key & Gaskets included

- 3 Way Glass to Glass Hinge allows for 2 x Doors from 1 x Hinge Panel
- Chrome Plated Finish
- Square Finish Edges
- Suitable for 8mm & 10mm Glass
- "D" Style Glass Cutouts
- Self Closing from approximately 25 Degrees
- Dual Action opens inwards and outwards (90 Degrees inwards and Outwards)
  Will hold door at 90 degrees inwards, 90 Degree Outwards and 180 Degrees closed.
- Made from solid brass
- Allen Key & Gaskets included