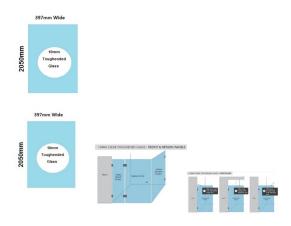

## 397(w)x2050(h)x10mm Glass Shower Screen Return/Fixed Panel

This panel can be used as a return panel when installing a corner shower or a fixed panel when installing a single panel screen.

Width: 397mmHeight: 2050mmThickness: 10mmWeight: 20kg

## Description

This panel can be used as a return panel when installing a corner shower or a fixed panel when installing a single panel screen.

Width: 397mmHeight: 2050mmThickness: 10mmWeight: 20kg

• Allow a 3mm Gap between the wall and glass and a 3mm Gap between this panel and the door.

Installation Widths:

- 400mm when installing with a wall bracket
  407-410mm when installing with 19mm U Channel
  407-422mm when installing with 35mm U Channel