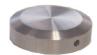

## 38mm Diameter Flat Splashback Pin Cap

•316 Grade Stainless Steel •M12 thread in the back •12mm Thick with Bevelled Cap Finish •1mm Thick Washer Included You will also need to order the correct installation rod •Installation into timber will require a Lag Screw to Metric Thread •Installation into Brick/concrete will require a Threaded Rod

## Description

- 316 Grade Stainless Steel
- M12 thread in the back
- 12mm Thick with Bevelled Cap Finish
- 1mm Thick Washer Included

You will also need to order the correct installation rod

- Installation into Timber will require a <u>Lag Screw to Metric Threaded Rod</u>
  Installation into Masonry will require a <u>Threaded Rod</u>