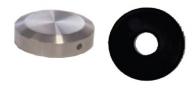

## 38mm Diameter Flat Splashback Pin Cap

•316 Grade Stainless Steel •M12 thread in the back •12mm Thick with Bevelled Cap Finish •1mm Thick Washer Included You will also need to order the correct installation rod •Installation into timber will require a Lag Screw to Metric Thread •Installation into Brick/concrete will require a Threaded Rod

## Description

- 316 Grade Stainless Steel
- M12 thread in the back
- 12mm Thick with Bevelled Cap Finish
- 1mm Thick Washer Included

You will also need to order the correct installation rod

- Installation into Timber will require a <u>Lag Screw to Metric Threaded Rod</u>
  Installation into Masonry will require a <u>Threaded Rod</u>