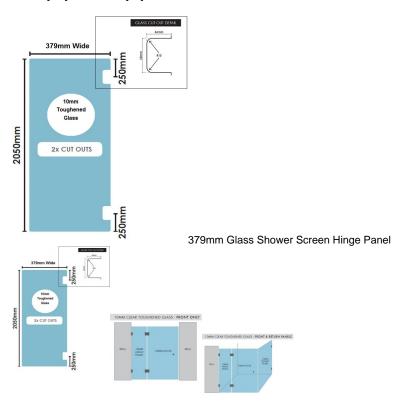

# 379(w)x2050(h)x10mm Glass Shower Screen Hinge Panel

Width: 379mmHeight: 2050mmThickness: 10mmWeight: 19kg

• Allow a 3mm Gap between the wall and glass and a 5mm Gap between this panel and the door.

## Description

• Width: 379mm • Height: 2050mm • Thickness: 10mm • Weight: 19kg

• Allow a 3mm Gap between the wall and glass and a 5mm Gap between this panel and the door.