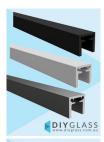

## 35x35mm Aluminium Glass Top Rail

- 35x35mm External Profile
- 5800mm long aluminium handrail
- Made from structural alloy 6061-T6
- Each length is supplied as a kit which INCLUDES 2 x end caps & 5800mm long glazing rubber to suit 15mm glass
- Railing suits 12, 15, 17.52 and 21.52mm thick glass simply use correct glazing rubber
- Joiners fit into internal cavity at top of rail
- Rail can be easily cut to required length or angle with a Aluminium cutting blade on a drop saw.

## Available in:

- · Satin Anodised
- Matt Black
- Matt White
- Mill finish Suitable for Powder coating to any colour of your choice.

Note: If using glass that is not 15mm you will need to order the glazing rubber separately.

## Description

- 35x35mm External Profile
- 5800mm long aluminium handrail
- Made from structural alloy 6061-T6

- Each length is supplied as a kit which INCLUDES 2 x end caps & 5800mm long glazing rubber to suit 15mm glass
- Railing suits 12, 15, 17.52 and 21.52mm thick glass simply use correct glazing rubber
- Joiners fit into internal cavity at top of rail
- Rail can be easily cut to required length or angle with a Aluminium cutting blade on a drop saw.

## Available in:

- Satin Anodised
- Matt Black
- Matt White
- Mill finish Suitable for Powder coating to any colour of your choice.

Note: If using glass that is not 15mm you will need to order the glazing rubber separately.