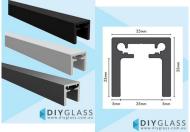

## 35x35mm Aluminium Glass Top Rail

- 35x35mm External Profile
- 5800mm long aluminium handrail
- Made from structural alloy 6061-T6
- Each length is supplied as a kit which INCLUDES 2 x end caps & 5800mm long glazing rubber to suit 15mm glass
- Railing suits 12, 15, 17.52 and 21.52mm thick glass simply use correct glazing rubber
- Joiners fit into internal cavity at top of rail
- Rail can be easily cut to required length or angle with a Aluminium cutting blade on a drop saw.

## Description

- 35x35mm External Profile
- 5800mm long aluminium handrail
- Made from structural alloy 6061-T6

- Each length is supplied as a kit which INCLUDES 2 x end caps & 5800mm long glazing rubber to suit 15mm glass
- Railing suits 12, 15, 17.52 and 21.52mm thick glass simply use correct glazing rubber
- Joiners fit into internal cavity at top of rail
- Rail can be easily cut to required length or angle with a Aluminium cutting blade on a drop saw.