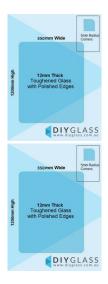

# 350x1200x12mm Toughened Pool Fence / Balustrade Panels with Polished Edges

Glass is certified to Australian Standards

Width: 350mmHeight: 1200mmThickness: 12mm

Suitable for installation with:

- Friction Spigots
- Posts
- Deck Mount Channel
- Side Fix glass clamps

### Glass is certified to Australian Standards

Width: 350mmHeight: 1200mmThickness: 12mm