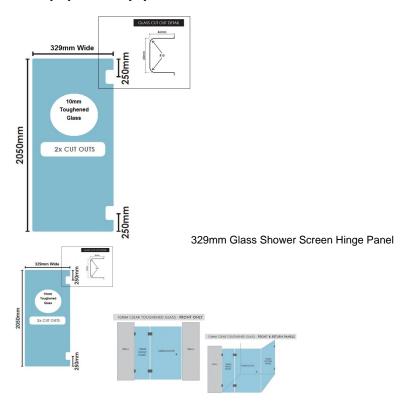

# 329(w)x2050(h)x10mm Glass Shower Screen Hinge Panel

Width: 329mmHeight: 2050mmThickness: 10mmWeight: 17kg

• Allow a 3mm Gap between the wall and glass and a 5mm Gap between this panel and the door.

## Description

• Width: 329mm • Height: 2050mm • Thickness: 10mm • Weight: 17kg

• Allow a 3mm Gap between the wall and glass and a 5mm Gap between this panel and the door.