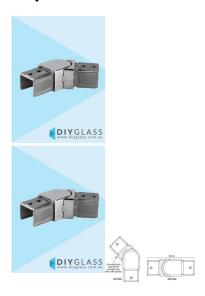

## 30x21mm Adjustable Horizontal Joiner for Glass Balustrade / Pool Fence Top Rail

- Joins 30x21mm Slotted Tube at a Corner that is not 90 degrees
- Use for Glass Balustrade or Glass Pool Fence Top Rail
- 316 grade Stainless Steel
- Fit by Welding or epoxy glue
- Available in Mirror or satin finish

## Description

- Joins 30x21mm Slotted Tube at a Corner that is not 90 degrees
- Use for Glass Balustrade or Glass Pool Fence Top Rail
- 316 grade Stainless Steel
- Fit by Welding or epoxy glue
- · Available in Mirror or satin finish