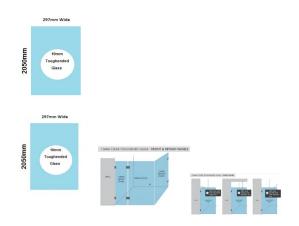

## 297(w)x2050(h)x10mm Glass Shower Screen Return/Fixed Panel

This panel can be used as a return panel when installing a corner shower or a fixed panel when installing a single panel screen.

- Width: 297mm
- Height: 2050mm
- Thickness: 10mm
- Weight: 15kg
- Allow a 3mm Gap between the wall and glass and a 3mm Gap between this panel and the door.

## Installation Widths:

- 300mm when installing with a wall bracket
- 307-310mm when installing with 19mm U Channel
- 307-322mm when installing with 35mm U Channel

Rating: Not Rated Yet **Price** \$ 50.00

## Description

This panel can be used as a return panel when installing a corner shower or a fixed panel when installing a single panel screen.

- Width: 297mm
- Height: 2050mm
- Thickness: 10mm
- Weight: 15kg
- Allow a 3mm Gap between the wall and glass and a 3mm Gap between this panel and the door.

Installation Widths:

- 300mm when installing with a wall bracket
  307-310mm when installing with 19mm U Channel
  307-322mm when installing with 35mm U Channel