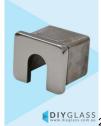

## 25x21mm Slotted End Cap for Glass Balustrade / Pool Fence Top Rail

DIYGLASS 25x21mm Slotted End Cap for Glass Balustrade Top Rail

- Used to attach the rail to a post or wall. Simply screw the end cap on then slide the rail over
- Use for Glass Balustrade or Glass Pool Fence Top Rail
- 316 grade Stainless Steel
- Fit by Welding or epoxy glue
- Available in Mirror or satin finish

## Description

- Used to attach the rail to a post or wall. Simply screw the end cap on then slide the rail over
- Use for Glass Balustrade or Glass Pool Fence Top Rail
- 316 grade Stainless Steel
- Fit by Welding or epoxy glue
- Available in Mirror or satin finish