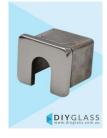

## 25x21mm Slotted End Cap for Glass Balustrade / Pool Fence Top Rail

DIYGLASS 25x21mm Slotted End Cap for Glass Balustrade Top Rail

- Used to attach the rail to a post or wall. Simply screw the end cap on then slide the rail over
- Use for Glass Balustrade or Glass Pool Fence Top Rail
- 316 grade Stainless Steel
- Fit by Welding or epoxy glue
- Available in Mirror or satin finish

## Description

- Used to attach the rail to a post or wall. Simply screw the end cap on then slide the rail over
- Use for Glass Balustrade or Glass Pool Fence Top Rail
- 316 grade Stainless Steel
- Fit by Welding or epoxy glue
- Available in Mirror or satin finish