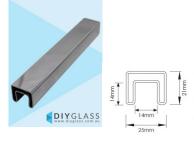

## 25x21mm 5800mm Long Slotted Rectangle Tube for Glass Balustrade / Pool Fence Top Rail

25x21mm 5800mm Long Slotted Glass Balustrade Top Rail

- Use for Glass Balustrade or Glass Pool Fence Top Rail
- Fits directly onto the top of the glass
- 316 grade Stainless Steel
- 14x14mm Slot
- Install with glazing rubber or silicon directly to the glass
- · Available in Mirror or satin finish

## Description

- Use for Glass Balustrade or Glass Pool Fence Top Rail
- Fits directly onto the top of the glass
- 316 grade Stainless Steel
- 14x14mm Slot
- Install with glazing rubber or silicon directly to the glass
- · Available in Mirror or satin finish