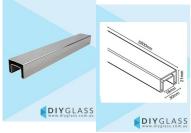

## 30x21mm 5800mm Long Slotted Rectangle Tube for 15mm Glass Balustrade

- Use for 15mm Glass Balustrade
- Fits directly onto the top of the glass
- 316 grade Stainless Steel
- 18mm wide x 14mm deep Slot
- Install with glazing rubber or silicon directly to the glass
- Available in Mirror or satin finish

## Description

- Use for 15mm Glass Balustrade
- Fits directly onto the top of the glass
- 316 grade Stainless Steel
- 18mm wide x 14mm deep Slot
- Install with glazing rubber or silicon directly to the glass
- Available in Mirror Polish or Satin Finish Stainless