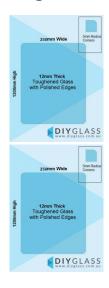

## 250x1200x12mm Toughened Pool Fence / Balustrade Panels with Polished Edges

- Width: 250mm
- Height: 1200mm
- Thickness: 12mm

Suitable for installation with:

- Friction Spigots
- Posts
- Deck Mount Channel
- Side Fix glass clamps

Used for:

- Glass Pool Fencing
- Face Mount Glass Balustrading

It can be installed with a Top Mounted Rail

Glass is certified to Australian Standards

Rating: Not Rated Yet **Price** \$ 25.00

\$21.25

Ask a question about this product

Description

Glass is certified to Australian Standards

- Width: 250mm
- Height: 1200mm
- Thickness: 12mm

Suitable for installation with:

- Friction Spigots
- Posts
- Deck Mount Channel
- Side Fix glass clamps

Used for:

- Glass Pool Fencing
- Face Mount Glass Balustrading

It can be installed with a Top Mounted Rail