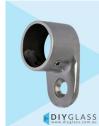

## 25.4mm Wall Plate for Glass Balustrade / Pool Fence Top Rail

OlygLass 25.4mm Wall Plate for Glass Top Rail

- Used to attach 25.4mm slotted rail to flat post or wall
- Use for Glass Balustrade or Glass Pool Fence Top Rail
- 316 grade Stainless Steel
- Fit by Welding or epoxy glue
- Available in Mirror or satin finish

## Description

- Used to attach 25.4mm slotted rail to flat post or wall
- Use for Glass Balustrade or Glass Pool Fence Top Rail
- 316 grade Stainless Steel
- Fit by Welding or epoxy glue
- Available in Mirror or satin finish