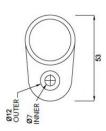

## 25.4mm Wall Plate for Glass Balustrade / Pool Fence Top Rail

OlygLass 25.4mm Wall Plate for Glass Top Rail

- Used to attach 25.4mm slotted rail to flat post or wall
- Use for Glass Balustrade or Glass Pool Fence Top Rail
- 316 grade Stainless Steel
- Fit by Welding or epoxy glue
- Available in Mirror or satin finish

## Description

- Used to attach 25.4mm slotted rail to flat post or wall
- Use for Glass Balustrade or Glass Pool Fence Top Rail
- 316 grade Stainless Steel
- Fit by Welding or epoxy glue
- Available in Mirror or satin finish