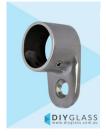

## 25.4mm Wall Plate for Glass Balustrade / Pool Fence Top Rail

OlygLass 25.4mm Wall Plate for Glass Top Rail

- Used to attach 25.4mm slotted rail to flat post or wall
- Use for Glass Balustrade or Glass Pool Fence Top Rail
- 316 grade Stainless Steel
- Fit by Welding or epoxy glue
- Available in Mirror or satin finish

## Description

- Used to attach 25.4mm slotted rail to flat post or wall
- Use for Glass Balustrade or Glass Pool Fence Top Rail
- 316 grade Stainless Steel
- Fit by Welding or epoxy glue
- Available in Mirror or satin finish