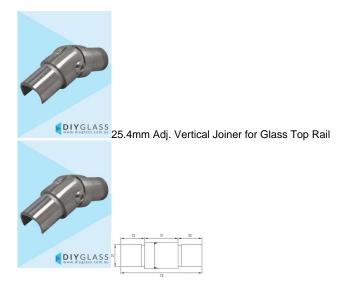

## 25.4mm Adjustable Vertical Joiner for Glass Balustrade / Pool Fence Top Rail

- Joins 25.4mm Slotted Tube on a vertical angle. Eg down stairs
- Use for Glass Balustrade or Glass Pool Fence Top Rail
- 316 grade Stainless Steel
- Fit by Welding or epoxy glue
- Available in Mirror or satin finish

## Description

- Joins 25.4mm Slotted Tube on a vertical angle. Eg down stairs
- Use for Glass Balustrade or Glass Pool Fence Top Rail
- 316 grade Stainless Steel
- Fit by Welding or epoxy glue
- · Available in Mirror or satin finish