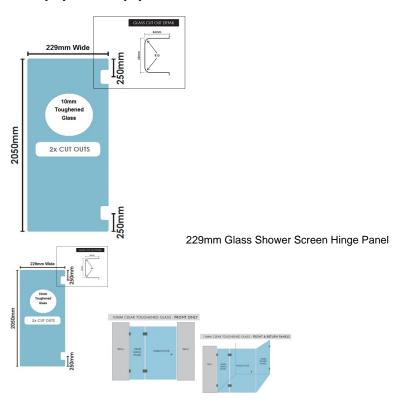

# 229(w)x2050(h)x10mm Glass Shower Screen Hinge Panel

Width: 229mmHeight: 2050mmThickness: 10mmWeight: 12kg

• Allow a 3mm Gap between the wall and glass and a 5mm Gap between this panel and the door.

## Description

• Width: 229mm • Height: 2050mm • Thickness: 10mm • Weight: 12kg

• Allow a 3mm Gap between the wall and glass and a 5mm Gap between this panel and the door.