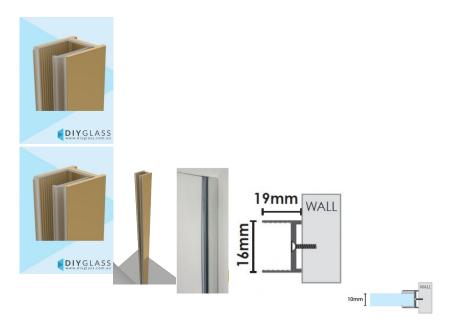

## 19mm Wide 2100mm Long Brushed Brass / Gold Shower Screen Aluminium U Channel

- 19mm Slimline Anodised Aluminium Channel
- · Adds 8mm to the overall glass width
- Brushed Brass / Gold Finish
- Dry Glaze System No need for silicon in glass
- Suits 10mm Glass
- Consider using where the wall is out of square (up to 6mm) or where a slimline channel looks is desired
- Unique Aluminium extrusion has internal ribs which hold secure 2part Clear Glazing PVC
- Fast Installation
- U-Channel & 2 Part Glazing PVC Included

## Description

- 19mm Slimline Anodised Aluminium Channel
- · Adds 8mm to the overall glass width
- Brushed Brass / Gold Finish
- Dry Glaze System No need for silicon in glass
- Suits 10mm Glass
- Consider using where the wall is out of square (up to 6mm) or where a slimline channel looks is desired

- Unique Aluminium extrusion has internal ribs which hold secure 2part Clear Glazing PVC
  Fast Installation
  U-Channel & 2 Part Glazing PVC Included