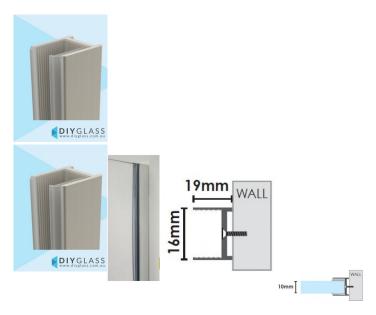

## Brushed Nickel 19mm Deep 2100mm Long Shower Screen Wall Channel

- 19mm Slimline Aluminium Channel
- · Adds 8mm to the overall glass width
- · Matt White Finish
- Dry Glaze System No need for silicon in glass
- Suits 10mm Glass
- Consider using where the wall is out of square (up to 6mm) or where a slimline channel looks is desired
- Unique Aluminium extrusion has internal ribs which hold secure 2part Clear Glazing PVC
- Fast Installation
- U-Channel & 2 Part Glazing PVC Included

## Description

- 19mm Slimline Aluminium Channel
- Adds 8mm to the overall glass width
- Matt White Finish
- Dry Glaze System No need for silicon in glass
- Suits 10mm Glass
- Consider using where the wall is out of square (up to 6mm) or where a slimline channel looks is desired
- Unique Aluminium extrusion has internal ribs which hold secure 2part Clear Glazing PVC
- Fast Installation
- U-Channel & 2 Part Glazing PVC Included