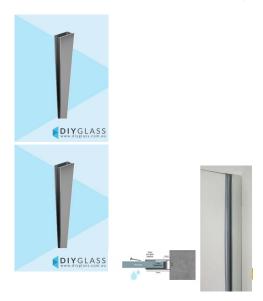

## 35mm Deep 2100mm Long Chrome Shower Screen Aluminium U Channel

- 35mm Deep Anodised Aluminium Channel
- Adds 10mm to 25mm to the overall glass width
- High Polished Chrome Look Finish
- Dry Glaze System No need for silicon in glass
- Suits 10mm Glass
- Consider using where the wall is out of square (up to 15mm) or where a slimline channel looks is desired
- Unique Aluminium extrusion has internal ribs which hold secure 2part Clear Glazing PVC
- Fast Installation
- U-Channel & 2 Part Glazing PVC Included

## Description

- 35mm Deep Anodised Aluminium Channel
- Adds 10mm to 25mm to the overall glass width
- High Polished Chrome Look Finish
- Dry Glaze System No need for silicon in glass
- Suits 10mm Glass
- Consider using where the wall is out of square (up to 15mm) or where a slimline channel looks is desired
- Unique Aluminium extrusion has internal ribs which hold secure 2part Clear Glazing PVC
- Fast Installation
- U-Channel & 2 Part Glazing PVC Included