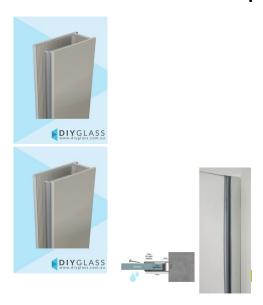

## Brushed Nickel 35mm Deep 2100mm Long Shower Screen Wall Channel

- 35mm Deep Aluminium Channel
- Adds 10mm to 25mm to the overall glass width
- · Brushed Nickel Finish
- Dry Glaze System No need for silicon in glass
- Suits 10mm Glass
- Consider using where the wall is out of square (up to 15mm) or where a slimline channel looks is desired
- Unique Aluminium extrusion has internal ribs which hold secure 2part Clear Glazing PVC
- Fast Installation
- U-Channel & 2 Part Glazing PVC Included

## Description

- 35mm Deep Aluminium Channel
- Adds 10mm to 25mm to the overall glass width
- Brushed Nickel Finish
- Dry Glaze System No need for silicon in glass
- Suits 10mm Glass
- Consider using where the wall is out of square (up to 15mm) or where a slimline channel looks is desired
- Unique Aluminium extrusion has internal ribs which hold secure 2part Clear Glazing PVC
- Fast Installation
- U-Channel & 2 Part Glazing PVC Included