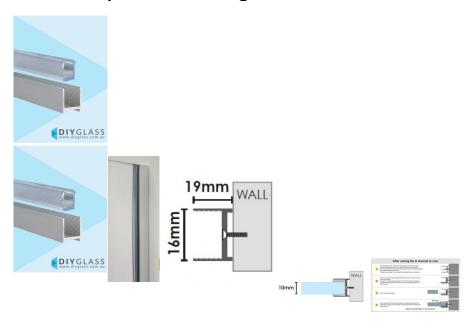

## 19mm Deep 2100mm Long Satin Shower Screen Aluminium U Channel

- 19mm Slimline Anodised Aluminium Channel
- Adds 8mm to the overall glass width
- Satin Finish
- Dry Glaze System No need for silicon in glass
- Suits 10mm Glass
- Consider using where the wall is out of square (up to 6mm) or where a slimline channel looks is desired
- Unique Aluminium extrusion has internal ribs which hold secure 2part Clear Glazing PVC
- Fast Installation
- U-Channel & 2 Part Glazing PVC Included

## Description

- 19mm Slimline Anodised Aluminium Channel
- Adds 8mm to the overall glass width
- · Satin Finish
- Dry Glaze System No need for silicon in glass
- Suits 10mm Glass
- Consider using where the wall is out of square (up to 6mm) or where a slimline channel looks is desired
- Unique Aluminium extrusion has internal ribs which hold secure 2part Clear Glazing PVC
- Fast Installation

• U-Channel & 2 Part Glazing PVC Included

2 / 2