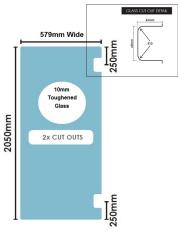

## 579(w)x2050(h)x10mm Glass Shower Screen Hinge Panel

579mm Glass Shower Screen Hinge Panel

2x CUT OUTS

Width: 579mmHeight: 2050mmThickness: 10mmWeight: 30kg

• Allow a 3mm Gap between the wall and glass and a 5mm Gap between this panel and the door.

## Description

Width: 579mmHeight: 2050mmThickness: 10mmWeight: 30kg

• Allow a 3mm Gap between the wall and glass and a 5mm Gap between this panel and the door.