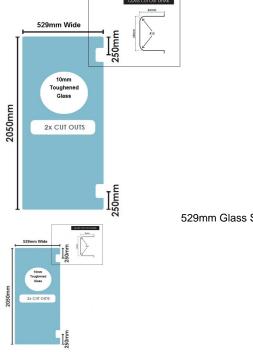

529(w)x2050(h)x10mm Glass Shower Screen Hinge Panel

529mm Glass Shower Screen Hinge Panel

- Width: 529mm
- Height: 2050mm
- Thickness: 10mm
- · Weight: 27kg
- Allow a 3mm Gap between the wall and glass and a 5mm Gap between this panel and the door.

Rating: Not Rated Yet **Price** \$ 166.00

\$ 166.00

Ask a question about this product

Description

- Width: 529mm
- Height: 2050mm
- Thickness: 10mm
- Weight: 27kg
- Allow a 3mm Gap between the wall and glass and a 5mm Gap between this panel and the door.