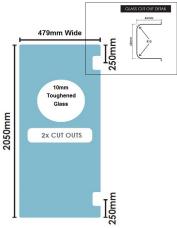

# 479(w)x2050(h)x10mm Glass Shower Screen Hinge Panel

479mm Glass Shower Screen Hinge Panel

Width: 479mmHeight: 2050mmThickness: 10mm

• Weight: 24kg

• Allow a 3mm Gap between the wall and glass and a 5mm Gap between this panel and the door.

#### Description

Width: 479mmHeight: 2050mmThickness: 10mmWeight: 24kg

• Allow a 3mm Gap between the wall and glass and a 5mm Gap between this panel and the door.