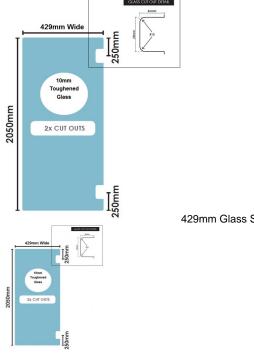

429(w)x2050(h)x10mm Glass Shower Screen Hinge Panel

429mm Glass Shower Screen Hinge Panel

- Width: 429mm
- Height: 2050mm
- Thickness: 10mm
- · Weight: 22kg
- Allow a 3mm Gap between the wall and glass and a 5mm Gap between this panel and the door.

Rating: Not Rated Yet **Price** \$ 134.00

\$134.00

Ask a question about this product

Description

- Width: 429mm
- Height: 2050mm
- Thickness: 10mm
- Weight: 22kg
- Allow a 3mm Gap between the wall and glass and a 5mm Gap between this panel and the door.