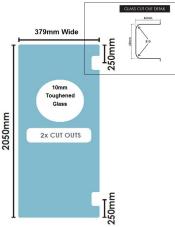

## 379(w)x2050(h)x10mm Glass Shower Screen Hinge Panel

379mm Glass Shower Screen Hinge Panel

Width: 379mmHeight: 2050mmThickness: 10mmWeight: 19kg

• Allow a 3mm Gap between the wall and glass and a 5mm Gap between this panel and the door.

## Description

Width: 379mmHeight: 2050mmThickness: 10mmWeight: 19kg

• Allow a 3mm Gap between the wall and glass and a 5mm Gap between this panel and the door.