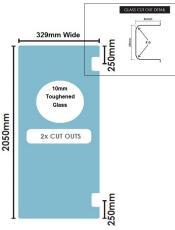

## 329(w)x2050(h)x10mm Glass Shower Screen Hinge Panel

329mm Glass Shower Screen Hinge Panel

Width: 329mm
Height: 2050mm

• Allow a 3mm Gap between the wall and glass and a 5mm Gap between this panel and the door.

## Description

Width: 329mmHeight: 2050mmThickness: 10mmWeight: 17kg

• Allow a 3mm Gap between the wall and glass and a 5mm Gap between this panel and the door.