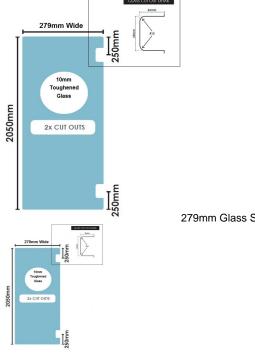

279(w)x2050(h)x10mm Glass Shower Screen Hinge Panel

279mm Glass Shower Screen Hinge Panel

- Width: 279mm
- Height: 2050mm
- Thickness: 10mm
- Weight: 14kg
- Allow a 3mm Gap between the wall and glass and a 5mm Gap between this panel and the door.

## Description

- Width: 279mm
- Height: 2050mm
- Thickness: 10mm
- Weight: 14kg
- Allow a 3mm Gap between the wall and glass and a 5mm Gap between this panel and the door.

When installed using Wall Brackets: