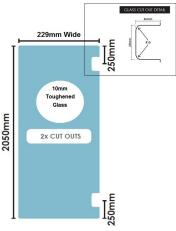

# 229(w)x2050(h)x10mm Glass Shower Screen Hinge Panel

229mm Glass Shower Screen Hinge Panel

Width: 229mmHeight: 2050mmThickness: 10mm

• Weight: 12kg

• Allow a 3mm Gap between the wall and glass and a 5mm Gap between this panel and the door.

#### Description

Width: 229mmHeight: 2050mmThickness: 10mmWeight: 12kg

• Allow a 3mm Gap between the wall and glass and a 5mm Gap between this panel and the door.