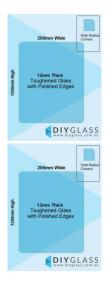

# 200x1200x12mm Toughened Pool Fence / Balustrade Panels with Polished Edges

Glass is certified to Australian Standards

Width: 200mmHeight: 1200mmThickness: 12mm

Suitable for installation with:

- Friction Spigots
- Posts
- Deck Mount Channel
- Side Fix glass clamps

### Glass is certified to Australian Standards

Width: 200mmHeight: 1200mmThickness: 12mm