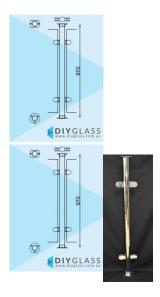

## Centre Post - 2 Inch Round Glass Clamp for Timber Rail

2" Round Glass Clamp Centre Post for Timber Rail •Position: Centre •Use: Glass Balustrade •Material: 2" Mirror Finish Tube •Height: 970mm •Grade: 316 Marine Grade Stainless •Base: 3 Hole Round Flange •Top: 2 Hole Oblong Flange •Glass: Install with 850mm Glass Panels •Handrail: Install with Timber Handrail

## Description

- Position: Centre
- Use: Glass Balustrade
- Material: 2" Mirror Finish Tube
- Height: 970mm
- Grade: 316 Marine Grade Stainless
- Base: 3 Hole Round Flange
- Top: 2 Hole Oblong Flange
- Glass: Install with 850mm Glass Panels
- Handrail: Install with Timber Handrail