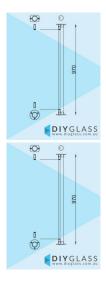

## End Post - 2 Inch Slotted for Glass Balustrade using a Timber Rail

2" Round Slotted End Post for Timber Rail •Position: End •Use: Glass Balustrade •Material: 2" Mirror Finish Single Slotted Tube •Height: 970mm •Grade: 316 Marine Grade Stainless •Base: 3 Hole Round Flange •Top: 2 Hole Oblong Flange •Glass: Install with 850mm Glass Panels •Handrail: Install with Timber Handrail

## Description

- Position: End
- Use: Glass Balustrade
- Material: 2" Mirror Finish Single Slotted Tube
- Height: 970mm
- Grade: 316 Marine Grade Stainless
- Base: 3 Hole Round Flange
- Top: 2 Hole Oblong Flange
- Glass: Install with 850mm Glass Panels
- Handrail: Install with Timber Handrail