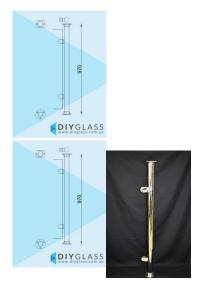

## End Post - 2 Inch Round Glass Clamp for Timber Rail

2" Round Glass Clamp End Post for Timber Rail •Position: End •Use: Glass Balustrade •Material: 2" Mirror Finish Tube •Height: 970mm •Grade: 316 Marine Grade Stainless •Base: 3 Hole Round Flange •Top: 2 Hole Oblong Flange •Glass: Install with 850mm Glass Panels •Handrail: Install with Timber Handrail

Rating: Not Rated Yet **Price** \$ 210.00

\$210.00

Ask a question about this product

Description

- Position: End
- Use: Glass Balustrade
- Material: 2" Mirror Finish Tube
- Height: 970mm
- Grade: 316 Marine Grade Stainless
- Base: 3 Hole Round Flange
- Top: 2 Hole Oblong Flange
- Glass: Install with 850mm Glass Panels
- Handrail: Install with Timber Handrail