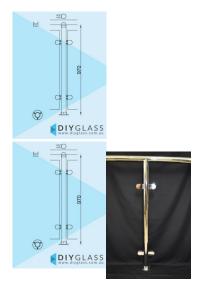

## Centre Post - 2 Inch Round Glass Clamp for Stainless Top Rail

2" Round Glass Clamp Centre Post for Stainless Top Rail •Position: Centre •Use: Glass Balustrade •Material: 2" Mirror Finish Tube •Height: 970mm •Grade: 316 Marine Grade Stainless •Base: 4 Hole Square Flange •Top: Perpendicular Joiner •Glass: Install with 850mm Glass Panels •Handrail: Install with 2 Inch Round Stainless Top Rail The perpendicular joiner is Tek screwed to the underside of the rail then glued and riveted into the top of the post.

## Description

- Position: Centre
- Use: Glass Balustrade
- Material: 2" Mirror Finish Tube
- Height: 970mm
- Grade: 316 Marine Grade Stainless
- Base: 3 Hole Round Flange
- Top: Perpendicular Joiner
- Glass: Install with 850mm Glass Panels
- Handrail: Install with 2 Inch Round Stainless Top Rail

The perpendicular joiner is Tek screwed to the underside of the rail then glued and riveted into the top of the post.