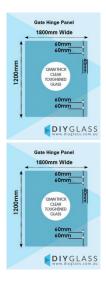

## 1800 x 1200 x 12mm Glass Pool Fence Hinge Panel

Glass Gate Hinge Panel. Used to swing a glass gate off.

Width: 1800mmHeight: 1200mmThickness: 12mmWeight: 65kg

• Holes: 4 x 14mm Holes to fix glass gate hinges

**Price** \$ 190.00

\$ 161.50

Ask a question about this product

Description Glass Gate Hinge Panel. Used to swing a glass gate off.

1 / 2

Width: 1800mmHeight: 1200mmThickness: 12mmWeight: 65kg

• Holes: 4 x 14mm Holes to fix glass gate hinges