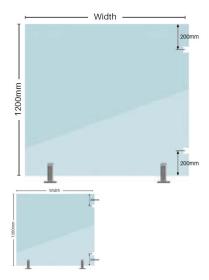

## 1800 x 1200mm Premium Soft Close Hinge Panels

Premium Soft Close Glass Gate Hinge Panel. Used to swing a glass gate off.

Width: 1800mmHeight: 1200mmThickness: 12mmWeight: 65kg

• Cutouts: 2 x Cutouts to suit premium soft close hinges

## Description

Premium Soft Close Glass Gate Hinge Panel. Used to swing a glass gate off.

Width: 1800mmHeight: 1200mmThickness: 12mmWeight: 65kg

• Cutouts: 2 x Cutouts to suit premium soft close hinges

Glass is certified to Australian Standards