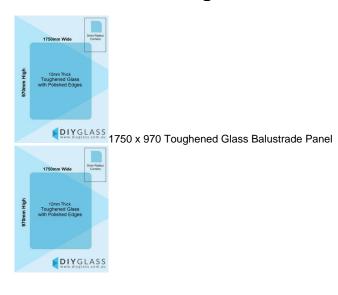

## 1750x970x12mm Toughened Glass Balustrade Panel with Polished edges

## Toughened Glass Panel for Glass Balustrade

Glass is certified to Australian Standards

- Width: 1750mm
- Height: 970mm
- Thickness: 12mm
- Weight: 50kg
- Treatment: Toughened and Heat Soaked

Edges: Polished all 4 sides

Glass is certified to Australian Standards

- Width: 1750mm
- Height: 970mm

- Thickness: 12mm
  Weight: 50kg
  Treatment: Toughened and Heat Soaked
  Edges: Polished all 4 sides

Suitable for installation with: