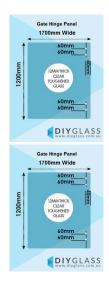

## 1700 x 1200 x 12mm Glass Pool Fence Hinge Panel

Glass Gate Hinge Panel. Used to swing a glass gate off.

- Width: 1700mm
- Height: 1200mm
- Thickness: 12mm
- Weight: 61kg
- Holes: 4 x 14mm Holes to fix glass gate hinges

Suitable for installation with:

- Friction Spigots
- Deck Mount Channel

Used for:

Glass Pool Fencing

It can be installed with a Top Mounted Rail

Glass is certified to Australian Standards

Rating: Not Rated Yet **Price** \$ 180.00